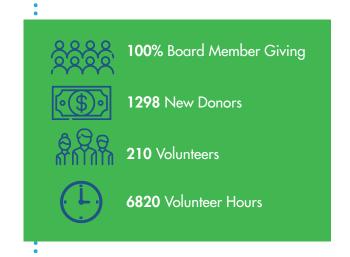

We distributed 85 backpacks for youth in need for the 2020-2021 school year.

100 volunteers plus our staff raised funds for our programs with a record-breaking Annual Campaign.

We provided 3,378 hours of counseling, therapy, mentoring, and case management services via telehealth and inperson sessions.